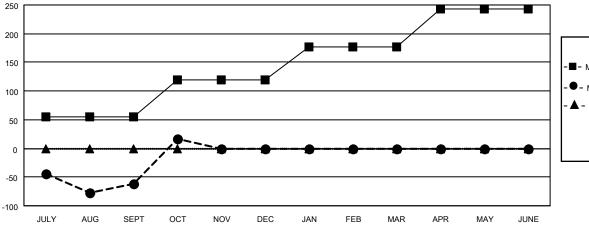

## GMT MONTHLY MEMBERSHIP PROGRESS REPORT

Multiple District 19

LOCATION: WASHINGTON

Results as of: 10/31/2023

GMT CA NA

| Clubs RESULTS FOR 2023-2024 |               |           |               | Members               |                        |                         |                                                    |
|-----------------------------|---------------|-----------|---------------|-----------------------|------------------------|-------------------------|----------------------------------------------------|
|                             |               |           |               | RESULTS FOR 2023-2024 |                        |                         |                                                    |
| QUARTER                     | NEW CLUB GOAL | NEW CLUBS | DROPPED CLUBS | QUARTER MEM           | BER GROWTH NET<br>GOAL | MEMBER GROWTH<br>ACTUAL | DROPPED<br>MEMBERS ACTUAI<br>(including transfers) |
| JULY/AUG/SEPT               | 1             | 0         | 3             | JULY/AUG/SEPT         | 55                     | 281                     | 300                                                |
| OCT/NOV/DEC                 | 3             | 2         | 0             | OCT/NOV/DEC           | 64                     | 161                     | 70                                                 |
| JAN/FEB/MAR                 | 0             | 0         | 0             | JAN/FEB/MAR           | 58                     | 0                       | 0                                                  |
| APR/MAY/JUNE                | 2             | 0         | 0             | APR/MAY/JUNE          | 66                     | 0                       | 0                                                  |

## GOALS AND ACTUAL MEMBERS CUMULATIVE

| - 🔳 - | MEMBER GROWTH NET GOAL |  |
|-------|------------------------|--|
|       |                        |  |

- MEMBER GROWTH ACTUAL

▲ - LAST YEAR MEMBERSHIP ACTUAL