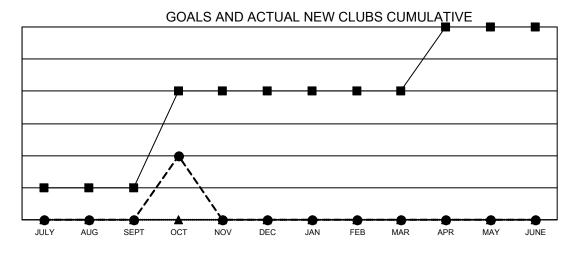

## GMT MONTHLY MEMBERSHIP PROGRESS REPORT

Multiple District 19

LOCATION: WASHINGTON

Results as of: 10/31/2023

GMT CA NA

| Clubs RESULTS FOR 2023-2024 |               |           |               | Members               |                        |                         |                                                    |
|-----------------------------|---------------|-----------|---------------|-----------------------|------------------------|-------------------------|----------------------------------------------------|
|                             |               |           |               | RESULTS FOR 2023-2024 |                        |                         |                                                    |
| QUARTER                     | NEW CLUB GOAL | NEW CLUBS | DROPPED CLUBS | QUARTER MEM           | BER GROWTH NET<br>GOAL | MEMBER GROWTH<br>ACTUAL | DROPPED<br>MEMBERS ACTUAI<br>(including transfers) |
| JULY/AUG/SEPT               | 1             | 0         | 3             | JULY/AUG/SEPT         | 55                     | 281                     | 300                                                |
| OCT/NOV/DEC                 | 3             | 2         | 0             | OCT/NOV/DEC           | 64                     | 161                     | 70                                                 |
| JAN/FEB/MAR                 | 0             | 0         | 0             | JAN/FEB/MAR           | 58                     | 0                       | 0                                                  |
| APR/MAY/JUNE                | 2             | 0         | 0             | APR/MAY/JUNE          | 66                     | 0                       | 0                                                  |

- ■- CURRENT YEAR GOALS FOR NEW CLUBS
- ● CURRENT YEAR ACTUAL NEW CLUBS
- ▲ LAST YEAR ACTUAL NEW CLUBS